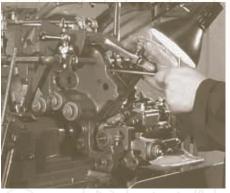

#### **FACILITIES LIST**

**27 automatic multispindle lathes:** Mori-Say 626 CNC, Mori-Say 6/32, Mori-Say 8/32, Schütte, Wickman, Gildemeister GM 20

27 single-spindles: Tornos MS7, R10, RR20, Hanwha XD 16 III-HD, XD 26 II-H