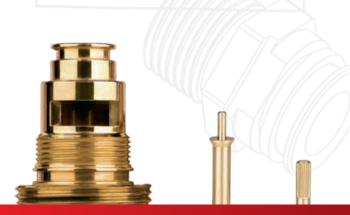

#### Production: High precision

**EREDI BAITELLI SpA** can produce items according to drawing, as per customer's specification, ranging from **0.5 to 37 mm (0.0197 to 1.46 inches)** in diameter and in different materials such as brass, free-cutting steel, aluminum and steel. **EREDI BAITELLI SpA** participates in the following markets:

BAR DIMENSIONS: diameter 0.5 to 37 mm (0.0197 to 1.46 inches)

**WRENCH SIZE:** 2 to 32 mm (0.0787 to 1.25984 inches)

**MAXIMUM LENGTH:** 50/60 mm (1.968/ 2.362 inches) per piece

**OUTPUT PER MACHINE:** up to 2,200 pieces per hour

MATERIALS: brass (all alloys), free-cutting steel, aluminum, steel

PRODUCTION

Quality expectation: 100%

**EREDI BAITELLI SpA** has built up the necessary resources over time, in terms of people and equipment, and above all, an organization guaranteeing efficient use of these resources.