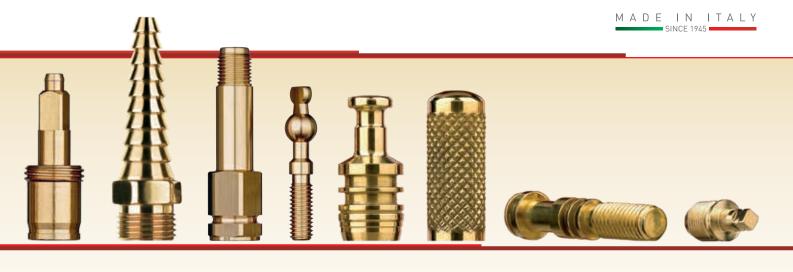

#### Production: High precision

**EREDI BAITELLI SpA** can produce items according to drawing, as per customer's specification, ranging from **0.5 to 37 mm (0.0197 to 1.46 inches)** in diameter and in different materials such as brass, free-cutting steel, aluminum and steel. **EREDI BAITELLI SpA** participates in the following markets:

- Plumbing and heating systems
- Fittings
- Gas industry
- Faucet components
- Valves
- High-pressure cleaners
- Pneumatics
- Automotive

- Electric sector
- Components for jewelry and fashion accessories
- Household appliances
- Paper-transformation industry
- Cutlery
- Firearms
- Hunting and fishing