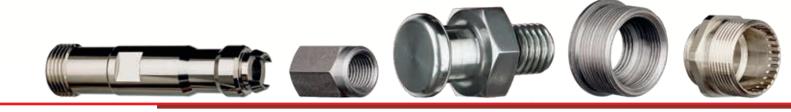

#### Production: High precision

**EREDI BAITELLI SpA** can produce items according to drawing, as per customer's specification, ranging from **0.5 to 37 mm (0.0197 to 1.46 inches)** in diameter and in different materials such as brass, free-cutting steel, aluminum and steel. **EREDI BAITELLI SpA** participates in the following markets:

- Plumbing and heating systems
- Fittings
- Gas industry
- Faucet components
- Valves
- High-pressure cleaners
- Pneumatics
- Automotive

- Electric sector
- Components for jewelry and fashion accessories
- Household appliances
- Paper-transformation industry
- Cutlery
- Firearms
- Hunting and fishing