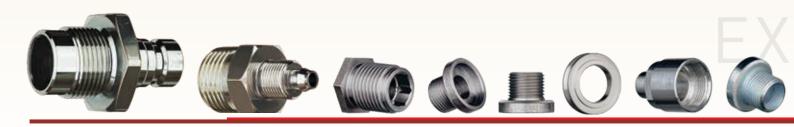

#### Production: High precision

**EREDI BAITELLI SpA** can produce items according to drawing, as per customer's specification, ranging from **0.5 to 37 mm (0.0197 to 1.46 inches)** in diameter and in different materials such as brass, free-cutting steel, aluminum and steel. **EREDI BAITELLI SpA** participates in the following markets:

- Plumbing and heating systems
- Fittings
- Gas industry
- Faucet components
- Valves
- High-pressure cleaners
- Pneumatics
- Automotive

- Electric sector
- Components for jewelry and fashion accessories
- Household appliances
- Paper-transformation industry
- Cutlery
- Firearms
- Hunting and fishing