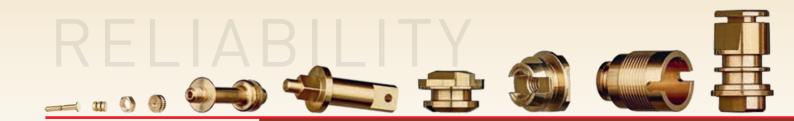

#### Production: High precision

**EREDI BAITELLI SpA** can produce items according to drawing, as per customer's specification, ranging from **0.5 to 37 mm (0.0197 to 1.46 inches)** in diameter and in different materials such as brass, free-cutting steel, aluminum and steel. **EREDI BAITELLI SpA** participates in the following markets:

- Plumbing and heating systems
- Fittings
- Gas industry
- Faucet components
- Valves
- High-pressure cleaners
- Pneumatics
- Automotive

- Electric sector
- Components for jewelry and fashion accessories
- Household appliances
- Paper-transformation industry
- Cutlery
- Firearms
- Hunting and fishing