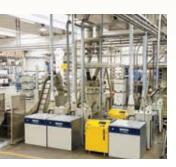

#### **FACILITIES LIST**

**27 automatic multispindle lathes:** Mori-Say 626 CNC, Mori-Say 6/32, Mori-Say 8/32, Schütte, Wickman, Gildemeister GM 20

27 single-spindles: Tornos MS7, R10, RR20, Hanwha XD 16 III-HD, XD 26 II-H

BAR DIMENSIONS: diameter 0.5 to 37 mm (0.0197 to 1.46 inches)

**WRENCH SIZE:** 2 to 32 mm (0.0787 to 1.25984 inches)

**MAXIMUM LENGTH:** 50/60 mm (1.968/ 2.362 inches) per piece

**OUTPUT PER MACHINE:** up to 2,200 pieces per hour

MATERIALS: brass (all alloys), free-cutting steel, aluminum, steel

PRODUCTION

Quality expectation: 100%

**EREDI BAITELLI SpA** has built up the necessary resources over time, in terms of people and equipment, and above all, an organization guaranteeing efficient use of these resources.