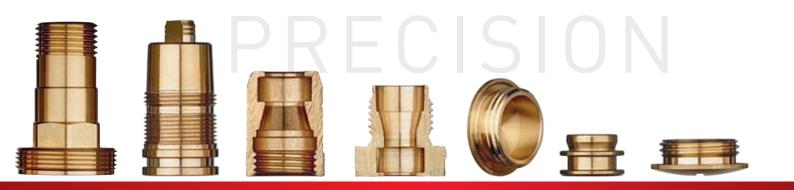

#### Production: High precision

**EREDI BAITELLI SpA** can produce items according to drawing, as per customer's specification, ranging from **0.5 to 37 mm (0.0197 to 1.46 inches)** in diameter and in different materials such as brass, free-cutting steel, aluminum and steel. **EREDI BAITELLI SpA** participates in the following markets:

- Plumbing and heating systems
- Fittings
- Gas industry
- Faucet components
- Valves
- High-pressure cleaners
- Pneumatics
- Automotive

- Electric sector
- Components for jewelry and fashion accessories
- Household appliances
- Paper-transformation industry
- Cutlery
- Firearms
- Hunting and fishing