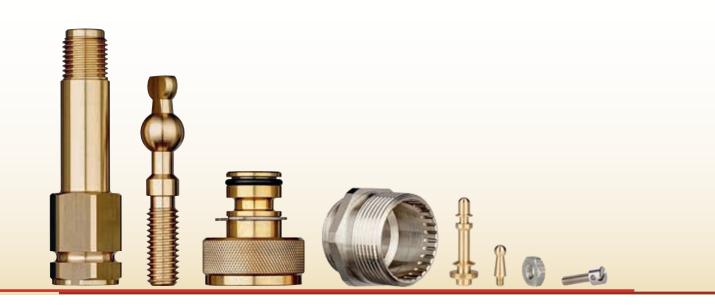

#### Production: High precision

**EREDI BAITELLI SpA** can produce items according to drawing, as per customer's specification, ranging from **0.5 to 37 mm (0.0197 to 1.46 inches)** in diameter and in different materials such as brass, free-cutting steel, aluminum and steel. **EREDI BAITELLI SpA** participates in the following markets:

- Plumbing and heating systems
- Fittings
- Gas industry
- Faucet components
- Valves
- High-pressure cleaners
- Pneumatics
- Automotive

- Electric sector
- Components for jewelry and fashion accessories
- Household appliances
- Paper-transformation industry
- Cutlery
- Firearms
- Hunting and fishing

BAR DIMENSIONS: diameter 0.5 to 37 mm (0.0197 to 1.46 inches)

**WRENCH SIZE:** 2 to 32 mm (0.0787 to 1.25984 inches)

**MAXIMUM LENGTH:** 50/60 mm (1.968/ 2.362 inches) per piece

**OUTPUT PER MACHINE:** up to 2,200 pieces per hour

MATERIALS: brass (all alloys), free-cutting steel, aluminum, steel

PRODUCTION

Quality expectation: 100%

**EREDI BAITELLI SpA** has built up the necessary resources over time, in terms of people and equipment, and above all, an organization guaranteeing efficient use of these resources.