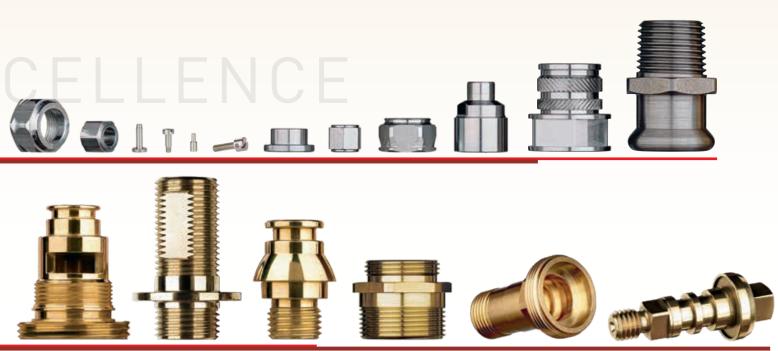

#### Production: High precision

**EREDI BAITELLI SpA** can produce items according to drawing, as per customer's specification, ranging from **0.5 to 37 mm (0.0197 to 1.46 inches)** in diameter and in different materials such as brass, free-cutting steel, aluminum and steel. **EREDI BAITELLI SpA** participates in the following markets:

- Plumbing and heating systems
- Fittings
- Gas industry
- Faucet components
- Valves
- High-pressure cleaners
- Pneumatics
- Automotive

- Electric sector
- Components for jewelry and fashion accessories
- Household appliances
- Paper-transformation industry
- Cutlery
- Firearms
- Hunting and fishing