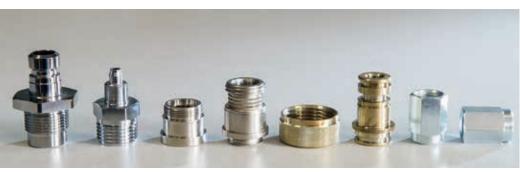

#### Production: High precision

**EREDI BAITELLI SpA** can produce items according to drawing, as per customer's specification, ranging from **0.5 to 37 mm (0.0197 to 1.46 inches)** in diameter and in different materials such as brass, free-cutting steel, aluminum and steel. **EREDI BAITELLI SpA** participates in the following markets:

- Plumbing and heating systems
- Fittings
- Gas industry
- Faucet components
- Valves
- High-pressure cleaners
- Pneumatics
- Automotive

- Electric sector
- Components for jewelry and fashion accessories
- Household appliances
- Paper-transformation industry
- Cutlery
- Firearms
- Hunting and fishing