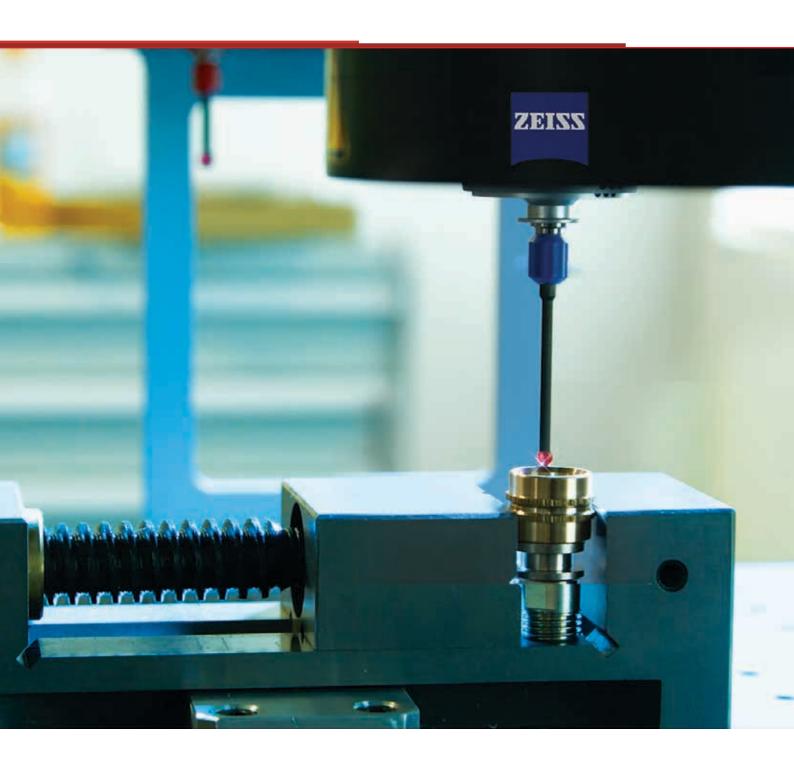

MATERIALS: brass (all alloys), free-cutting steel, aluminum, steel

PRODUCTION

Quality expectation: 100%

**EREDI BAITELLI SpA** has built up the necessary resources over time, in terms of people and equipment, and above all, an organization guaranteeing efficient use of these resources.

- 100% quality control
- technical consultancy
- product optimization
- safety stock

- traceability
- various packaging types
- maximum delivery flexibility
- a variety of surface treatments

SERV