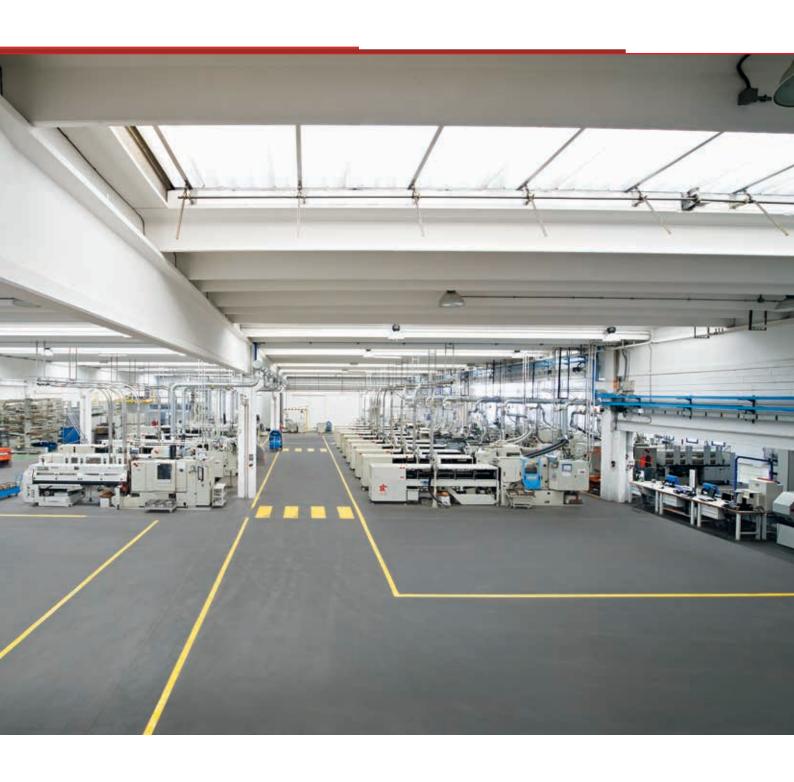

#### **FACILITIES LIST**

**27 automatic multispindle lathes:** Mori-Say 626 CNC, Mori-Say 6/32, Mori-Say 8/32, Schütte, Wickman, Gildemeister GM 20

27 single-spindles: Tornos MS7, R10, RR20, Hanwha XD 16 III-HD, XD 26 II-H

MATERIALS: brass (all alloys), free-cutting steel, aluminum, steel

PRODUCTION

Quality expectation: 100%

**EREDI BAITELLI SpA** has built up the necessary resources over time, in terms of people and equipment, and above all, an organization guaranteeing efficient use of these resources.