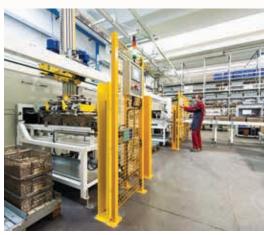

#### **FACILITIES LIST**

**27 automatic multispindle lathes:** Mori-Say 626 CNC, Mori-Say 6/32, Mori-Say 8/32, Schütte, Wickman, Gildemeister GM 20

27 single-spindles: Tornos MS7, R10, RR20, Hanwha XD 16 III-HD, XD 26 II-H