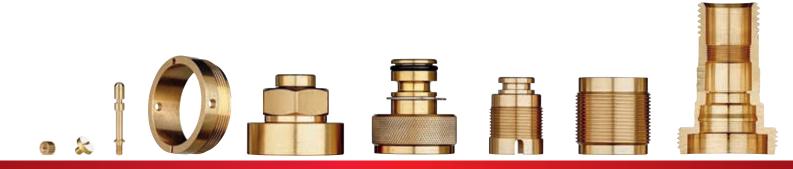

#### Production: High precision

**EREDI BAITELLI SpA** can produce items according to drawing, as per customer's specification, ranging from **0.5 to 37 mm (0.0197 to 1.46 inches)** in diameter and in different materials such as brass, free-cutting steel, aluminum and steel. **EREDI BAITELLI SpA** participates in the following markets:

- Plumbing and heating systems
- Fittings
- Gas industry
- Faucet components
- Valves
- High-pressure cleaners
- Pneumatics
- Automotive

- Electric sector
- Components for jewelry and fashion accessories
- Household appliances
- Paper-transformation industry
- Cutlery
- Firearms
- Hunting and fishing