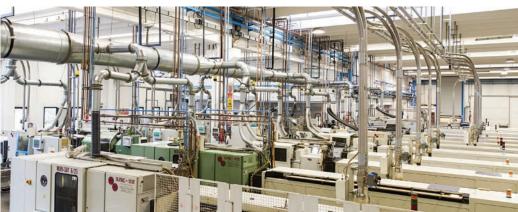

#### MANUFACTURING FACILITY

Automatic multi-spindle lathes and classic single-spindles: Mori-Say, Wickman, Schütte, Gildemeister, Hanwha, Tornos

#### **OUTPUT PER MACHINE**

up to 2,200 pieces/hour