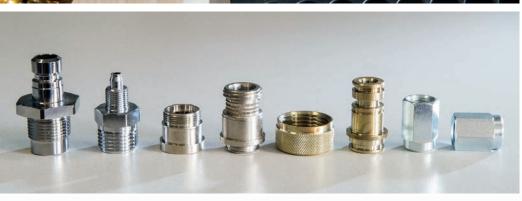

## Production: High precision

**EREDIBAITELLI SpA** can produce items according to drawing, as per customer's specification, **ranging from 0.5 to 40 mm** (0.0197 to 1.5748 inches) in diameter.

These precision turned components are used in industries requiring medium/high complexity and precision:

- plumbing & heating systems
- fittings
- · gas industry
- faucet components
- valves
- pneumatics
- automotive
- food & beverage
- electric sector
- fashion accessories
- · hunting & fishing equipment
- safety at work