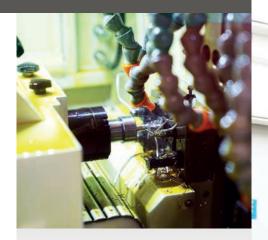

## Production: High precision

**EREDIBAITELLI SpA** can produce items according to drawing, as per customer's specification, **ranging from 0.5 to 40 mm** (0.0197 to 1.5748 inches) in diameter.

These precision turned components are used in industries requiring medium/high complexity and precision:

#### MANUFACTURING FACILITY

Automatic multi-spindle lathes and classic single-spindles: Mori-Say, Wickman, Schütte, Gildemeister, Hanwha, Tornos