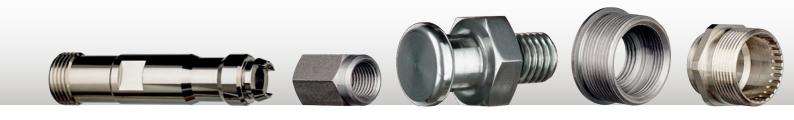

## Production: High precision

**EREDIBAITELLI SpA** can produce items according to drawing, as per customer's specification, **ranging from 0.5 to 40 mm** (0.0197 to 1.5748 inches) in diameter.

These precision turned components are used in industries requiring medium/high complexity and precision:

- plumbing & heating systems
- fittings
- · gas industry
- faucet components
- valves
- pneumatics
- automotive
- food & beverage
- electric sector
- fashion accessories
- · hunting & fishing equipment
- safety at work