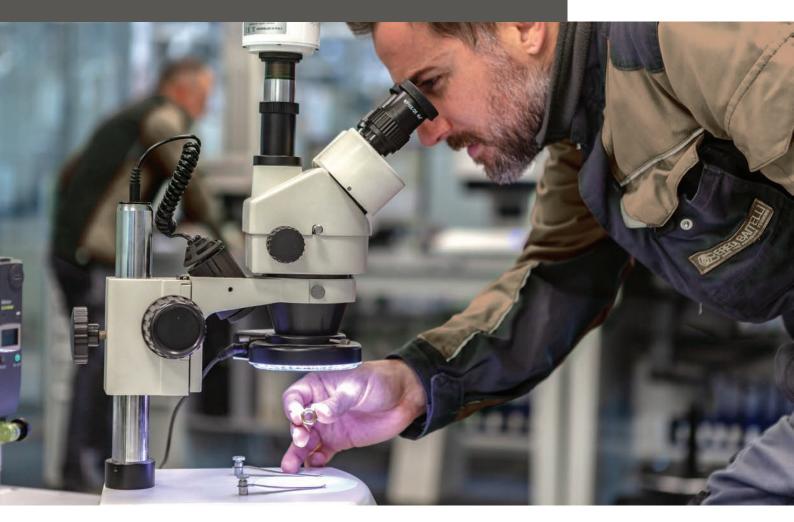

## Production: High precision

**EREDIBAITELLI SpA** can produce items according to drawing, as per customer's specification, **ranging from 0.5 to 40 mm** (0.0197 to 1.5748 inches) in diameter.

These precision turned components are used in industries requiring medium/high complexity and precision:

#### **PROCESSED MATERIALS**

- Brass, all alloys, with and without lead
- Aluminum
- Bronze
- Free-cutting steel
- Stainless steel (Inox)

CTION

Quality expectation: 100%

**EREDI BAITELLI SPA** has built up the necessary resources over time, in terms of people, equipment and organization. This complete system generates the only recognized value: **Quality.** 