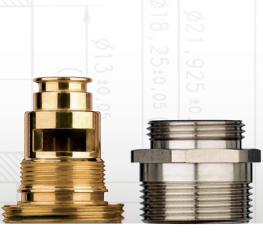

## Production: High precision

**EREDIBAITELLI SpA** can produce items according to drawing, as per customer's specification, **ranging from 0.5 to 40 mm** (0.0197 to 1.5748 inches) in diameter.

These precision turned components are used in industries requiring medium/high complexity and precision:

- plumbing & heating systems
- fittings
- · gas industry
- faucet components
- valves
- pneumatics
- automotive
- food & beverage
- electric sector
- fashion accessories
- · hunting & fishing equipment
- safety at work