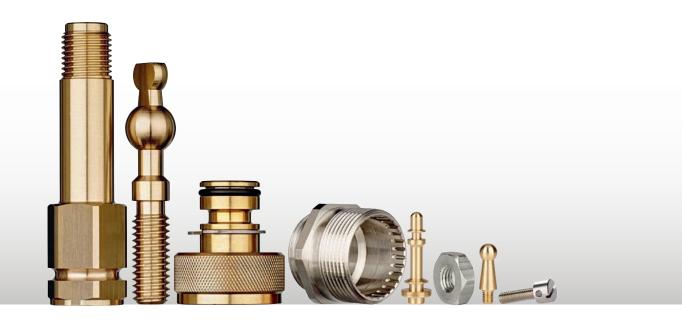

## Production: High precision

**EREDIBAITELLI SpA** can produce items according to drawing, as per customer's specification, **ranging from 0.5 to 40 mm** (0.0197 to 1.5748 inches) in diameter.

These precision turned components are used in industries requiring medium/high complexity and precision:

- plumbing & heating systems
- fittings
- · gas industry
- faucet components
- valves
- pneumatics
- automotive
- food & beverage
- electric sector
- fashion accessories
- · hunting & fishing equipment
- safety at work