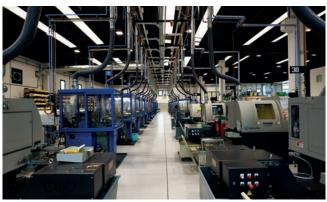

#### MANUFACTURING FACILITY

Automatic multi-spindle lathes and classic single-spindles: Mori-Say, Wickman, Schütte, Gildemeister, Hanwha, Tornos

#### **OUTPUT PER MACHINE**

up to 2,200 pieces/hour