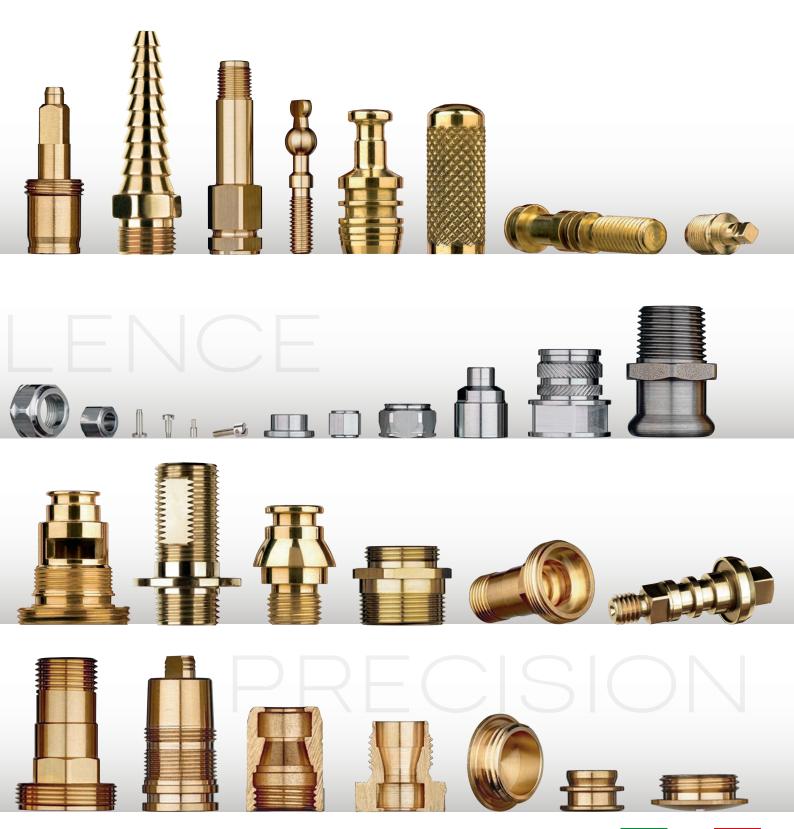

## Production: High precision

**EREDIBAITELLI SpA** can produce items according to drawing, as per customer's specification, **ranging from 0.5 to 40 mm** (0.0197 to 1.5748 inches) in diameter.

These precision turned components are used in industries requiring medium/high complexity and precision:

- plumbing & heating systems
- fittings
- · gas industry
- faucet components
- valves
- pneumatics
- automotive
- food & beverage
- electric sector
- fashion accessories
- · hunting & fishing equipment
- safety at work