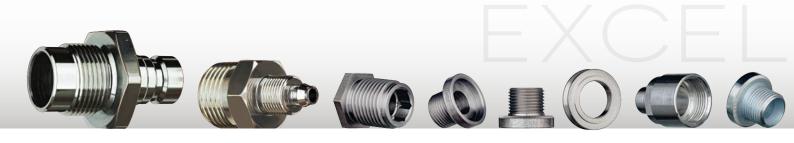

## Production: High precision

**EREDIBAITELLI SpA** can produce items according to drawing, as per customer's specification, **ranging from 0.5 to 40 mm** (0.0197 to 1.5748 inches) in diameter.

These precision turned components are used in industries requiring medium/high complexity and precision:

- plumbing & heating systems
- fittings
- · gas industry
- faucet components
- valves
- pneumatics
- automotive
- food & beverage
- electric sector
- fashion accessories
- · hunting & fishing equipment
- safety at work