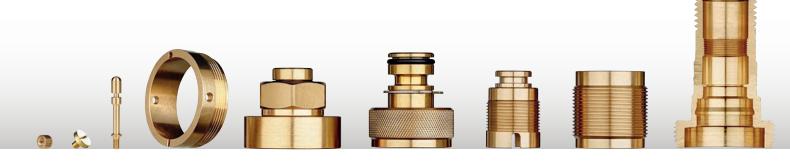

## Production: High precision

**EREDIBAITELLI SpA** can produce items according to drawing, as per customer's specification, **ranging from 0.5 to 40 mm** (0.0197 to 1.5748 inches) in diameter.

These precision turned components are used in industries requiring medium/high complexity and precision:

- plumbing & heating systems
- fittings
- · gas industry
- faucet components
- valves
- pneumatics
- automotive
- food & beverage
- electric sector
- fashion accessories
- · hunting & fishing equipment
- safety at work